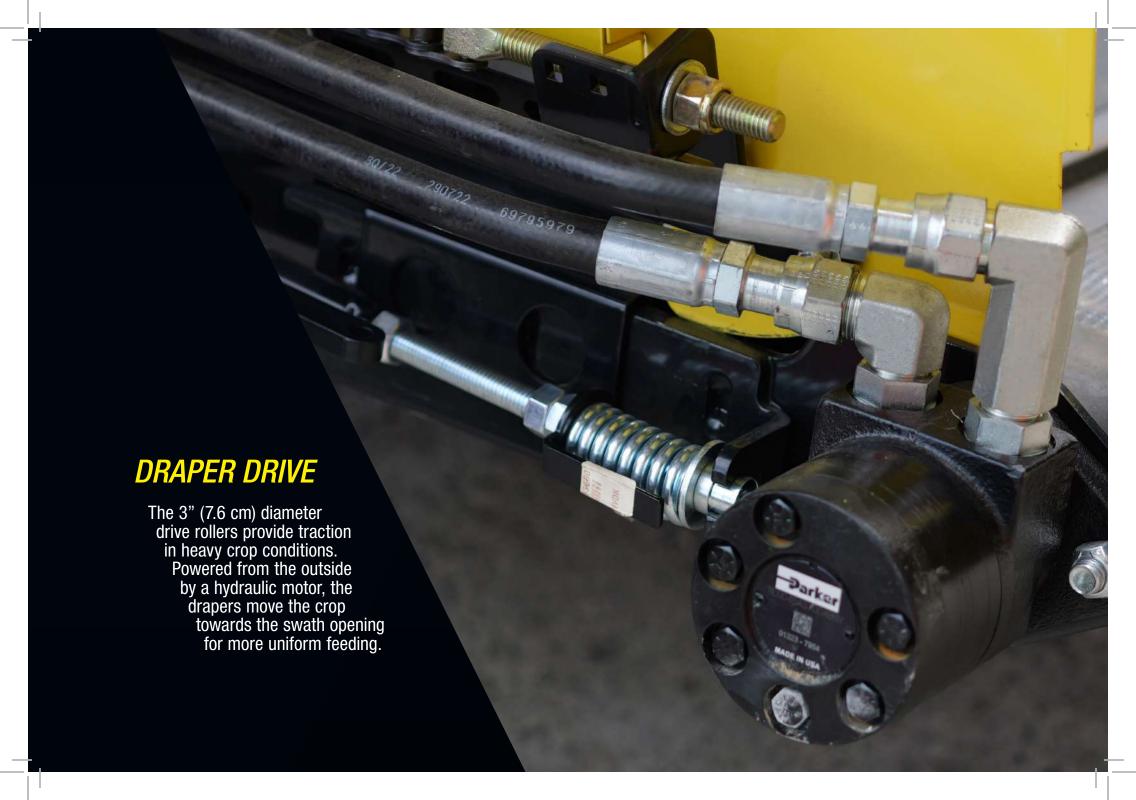

**LEFT DELIVERY** 

**ADAPTER** 

The adapter subframe attaches to the three-point hitch on either the front or rear of the tractor. The PTO-driven pump is integrated into the subframe and is used to power the knife drives and draper belts.