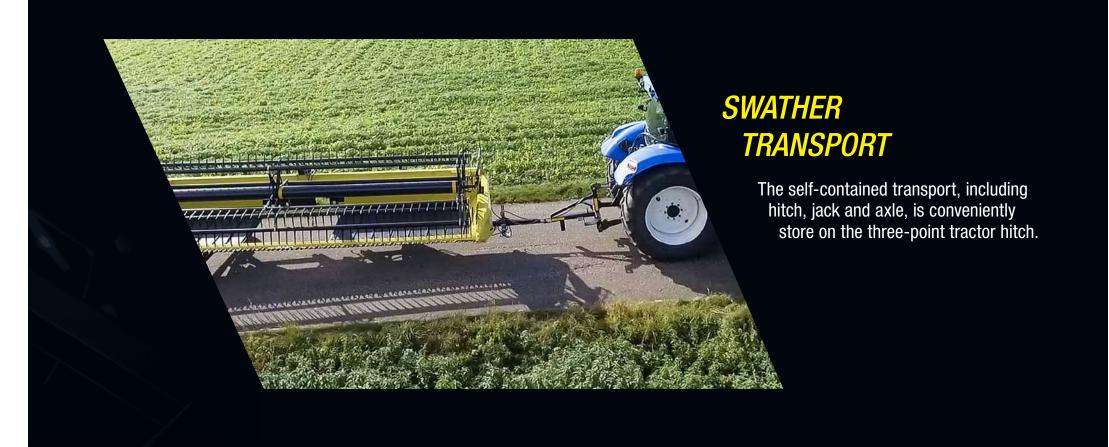

Available in widths from 15' to 36', the Honey Bee ST Swather table is designed to fit all 100+ HP tractors with a front or rear three-point hitch. It's quick and easy uncoupling makes this swather easy to transport down narrow roads.