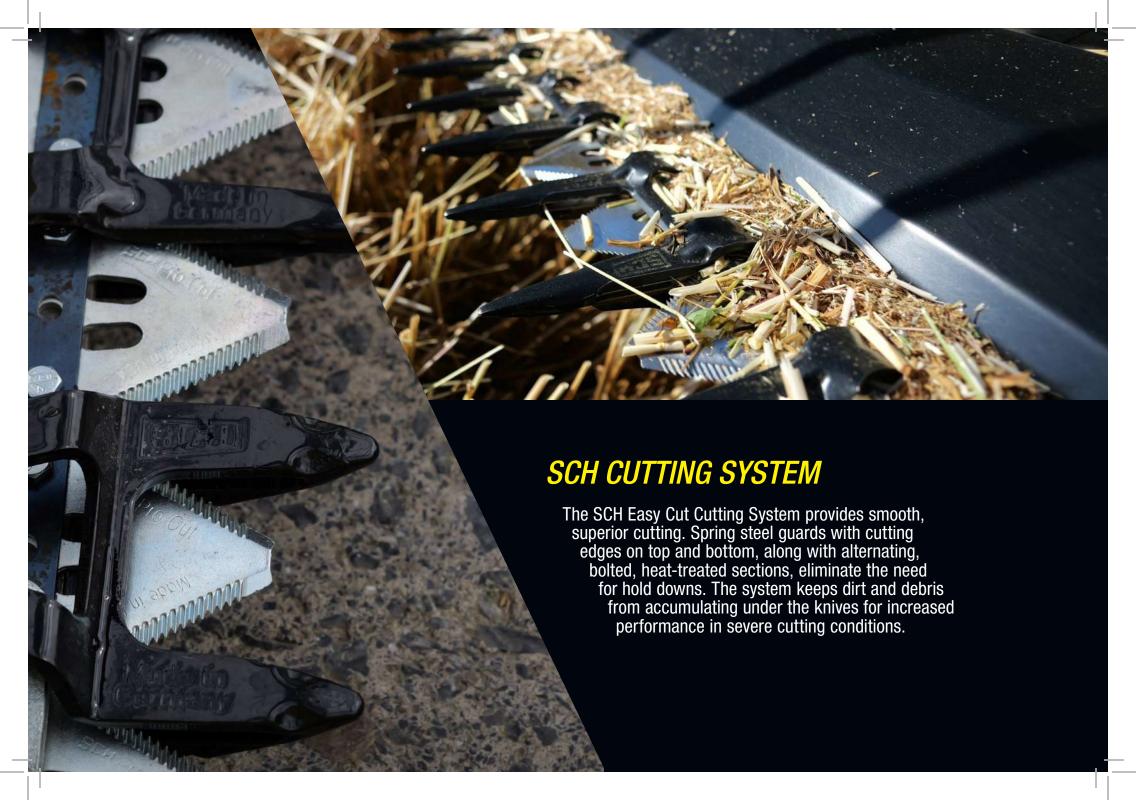

### ST GRAIN BELT SWATHER SPECIFICATIONS

| Specifications      | ST15                                                                                                                                                         | ST18                    | ST21                    | ST25                                                        | ST30                    | ST36                    |  |
|---------------------|--------------------------------------------------------------------------------------------------------------------------------------------------------------|-------------------------|-------------------------|-------------------------------------------------------------|-------------------------|-------------------------|--|
| Width               | 15' (4.6 m)                                                                                                                                                  | 18' (5.5 m)             | 21' (6.4 m)             | 25' (7.6 m)                                                 | 30' (9.1 m)             | 36' (10.9 m)            |  |
| Weight              | 3,500 lbs /<br>1,588 kg                                                                                                                                      | 3,986 lbs /<br>1,808 kg | 4,200 lbs /<br>1,905 kg | 5,100 lbs /<br>2,313 kg                                     | 6,200 lbs /<br>2,812 kg | 7,000 lbs /<br>3,175 kg |  |
| Hydraulic System    | Supplied by Honey Bee Pump                                                                                                                                   |                         |                         |                                                             |                         |                         |  |
| Header Floatation   | Supplied by Honey Bee Leaf Springs                                                                                                                           |                         |                         |                                                             |                         |                         |  |
| Cutting System      | SCH Easy Cut, spring steel guards, bolted sections                                                                                                           |                         |                         |                                                             |                         |                         |  |
| Knife Drive         | SCH Epicyclic 3 5/16" (8.4 cm) stroke, hydraulically driven, approximately 1,400 strokes per minute  Double                                                  |                         |                         |                                                             |                         |                         |  |
| Draper              | 42" (106.7 cm) wide rubberized polyester, fibreglass reinforced rubber slats Hydraulically driven, speed adjustable from approximately 0 - 690 fpm (210 mpm) |                         |                         |                                                             |                         |                         |  |
| Reel(s)             | 1-15' (4.6 m)                                                                                                                                                | 1 - 18' (5.5 m)         | 1 -21' (6.4 m)          | 1 - 25' (7.6 m)                                             | 1 - 30' (9.1 m)         | 1 - 36' (10.9 m)        |  |
|                     | Honey Bee Reel - 6 bat, quick change plastic teeth, multiple spacing. Quick tine adjustment                                                                  |                         |                         |                                                             |                         |                         |  |
| Reel Drive          | Standard - using Tractor Hydraulic System c/w one drive motor. Reel speed adjustable in cab                                                                  |                         |                         |                                                             |                         |                         |  |
| Gauge Wheels        | Optional                                                                                                                                                     |                         |                         |                                                             |                         |                         |  |
| Storage Transport   | Optional                                                                                                                                                     |                         |                         |                                                             |                         |                         |  |
| Cutterbar Poly Skid | Standard                                                                                                                                                     |                         |                         |                                                             |                         |                         |  |
| Hay Guard           | Standard                                                                                                                                                     |                         |                         |                                                             |                         |                         |  |
| Manual Header Tilt  | Standard                                                                                                                                                     |                         |                         |                                                             |                         |                         |  |
| Single Swath Table  | 131cm +/- 15cm<br>(105cm +/- 15cm<br>with end strut<br>gauge wheels)                                                                                         | N/A                     | N/A                     |                                                             |                         |                         |  |
| Static Deck Table   | N/A                                                                                                                                                          |                         | 1                       | 118cm +/- 15cm for end delivery configuration               |                         |                         |  |
| Shifting Deck Table | N/A                                                                                                                                                          | 110 cm                  | 146cm +/                | 146cm +/- 15cm (121cm +/- 15cm with end strut gauge wheels) |                         |                         |  |