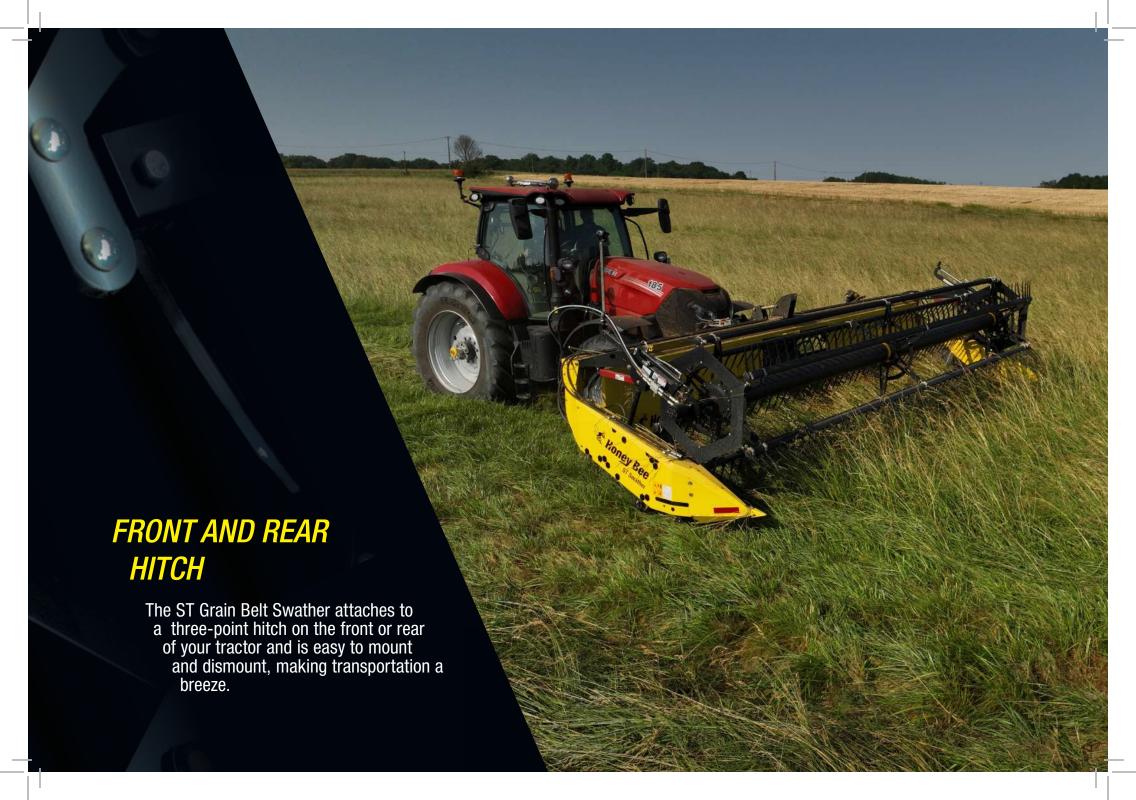

**LEFT DELIVERY** 

**ADAPTER** 

The adapter subframe attaches to the three-point hitch on either the front or rear of the tractor. The PTO-driven pump is integrated into the subframe and is used to power the knife drives and draper belts.