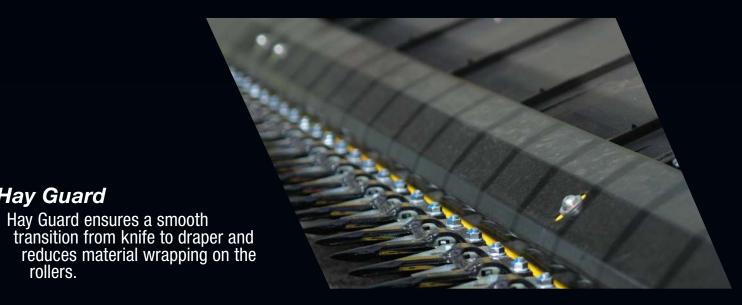

#### **End Strut Gauge Wheels**

These smaller wheels mount on the ends of the table and help prevent them from digging in the dirt when operating in rolling terrain or going through drainage ditches.

Hay Guard