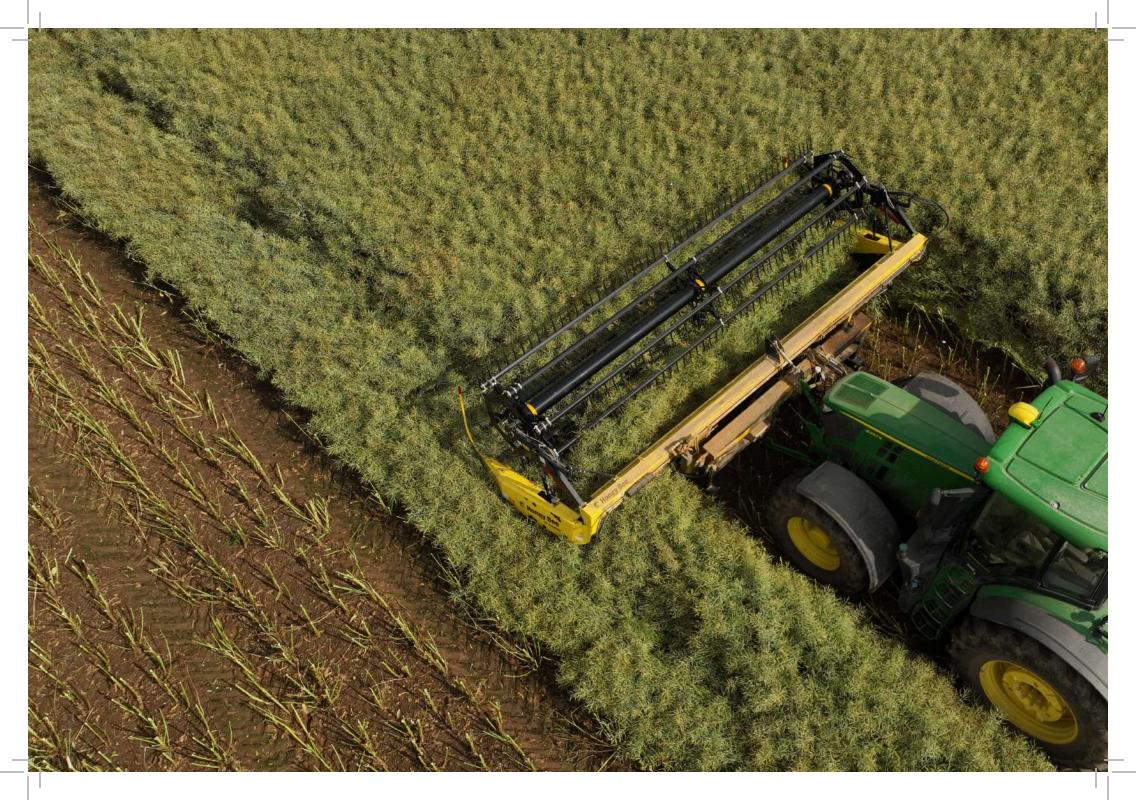

## SHIFT SWATH DECKS FROM INSIDE THE CAB

**RIGHT DELIVERY** 

Choose from shifting decks that switch between left, right and center delivery, or static decks that deliver from left and right. With control over the number and widths of your swaths, you'll bale faster and pick up your forage crops more efficiently.

Available in widths from 15' to 36', the Honey Bee ST Swather table is designed to fit all 100+ HP tractors with a front or rear three-point hitch. It's quick and easy uncoupling makes this swather easy to transport down narrow roads.