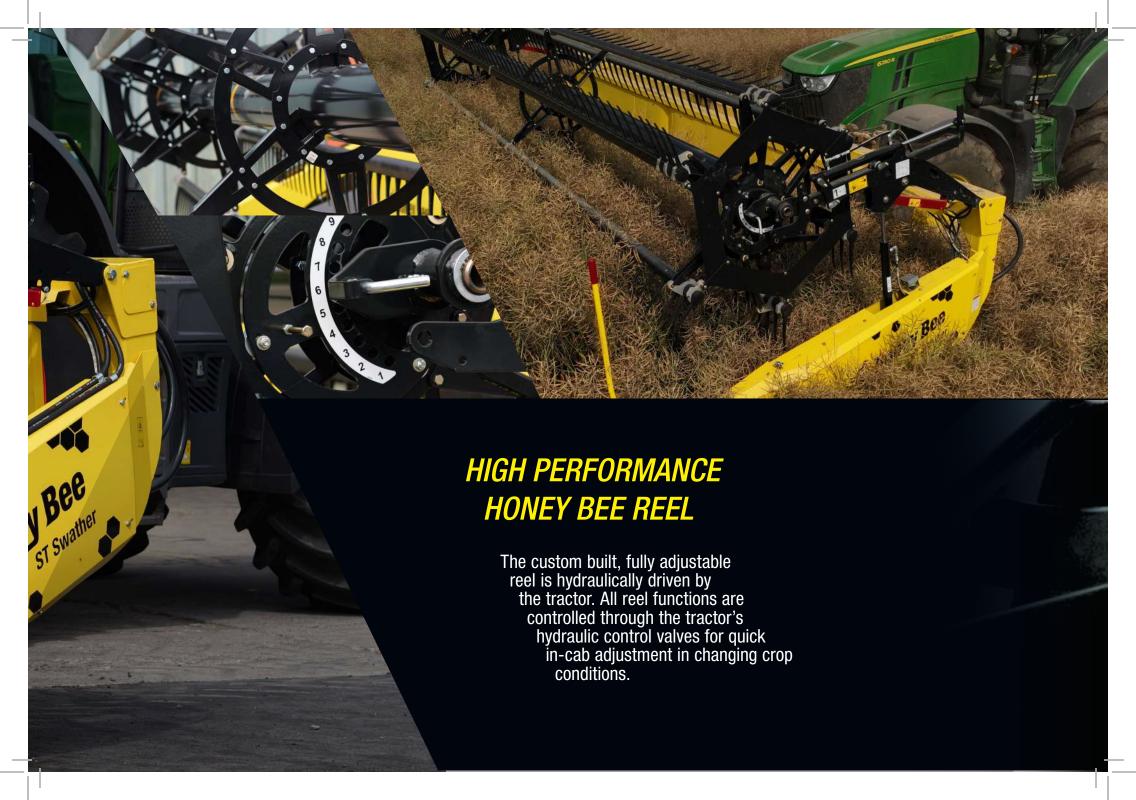

### ST GRAIN BELT SWATHER SPECIFICATIONS

| Specifications      | ST15                                                                                                                                                         | ST18                    | ST21                    | ST25                                                        | ST30                    | ST36                    |  |
|---------------------|--------------------------------------------------------------------------------------------------------------------------------------------------------------|-------------------------|-------------------------|-------------------------------------------------------------|-------------------------|-------------------------|--|
| Width               | 15' (4.6 m)                                                                                                                                                  | 18' (5.5 m)             | 21' (6.4 m)             | 25' (7.6 m)                                                 | 30' (9.1 m)             | 36' (10.9 m)            |  |
| Weight              | 3,500 lbs /<br>1,588 kg                                                                                                                                      | 3,986 lbs /<br>1,808 kg | 4,200 lbs /<br>1,905 kg | 5,100 lbs /<br>2,313 kg                                     | 6,200 lbs /<br>2,812 kg | 7,000 lbs /<br>3,175 kg |  |
| Hydraulic System    | Supplied by Honey Bee Pump                                                                                                                                   |                         |                         |                                                             |                         |                         |  |
| Header Floatation   | Supplied by Honey Bee Leaf Springs                                                                                                                           |                         |                         |                                                             |                         |                         |  |
| Cutting System      | SCH Easy Cut, spring steel guards, bolted sections                                                                                                           |                         |                         |                                                             |                         |                         |  |
| Knife Drive         | SCH Epicyclic 3 5/16" (8.4 cm) stroke, hydraulically driven, approximately 1,400 strokes per minute  Double                                                  |                         |                         |                                                             |                         |                         |  |
| Draper              | 42" (106.7 cm) wide rubberized polyester, fibreglass reinforced rubber slats Hydraulically driven, speed adjustable from approximately 0 - 690 fpm (210 mpm) |                         |                         |                                                             |                         |                         |  |
| Reel(s)             | 1-15' (4.6 m)                                                                                                                                                | 1 - 18' (5.5 m)         | 1 -21' (6.4 m)          | 1 - 25' (7.6 m)                                             | 1 - 30' (9.1 m)         | 1 - 36' (10.9 m)        |  |
|                     | Honey Bee Reel - 6 bat, quick change plastic teeth, multiple spacing. Quick tine adjustment                                                                  |                         |                         |                                                             |                         |                         |  |
| Reel Drive          | Standard - using Tractor Hydraulic System c/w one drive motor. Reel speed adjustable in cab                                                                  |                         |                         |                                                             |                         |                         |  |
| Gauge Wheels        | Optional                                                                                                                                                     |                         |                         |                                                             |                         |                         |  |
| Storage Transport   | Optional                                                                                                                                                     |                         |                         |                                                             |                         |                         |  |
| Cutterbar Poly Skid | Standard                                                                                                                                                     |                         |                         |                                                             |                         |                         |  |
| Hay Guard           | Standard                                                                                                                                                     |                         |                         |                                                             |                         |                         |  |
| Manual Header Tilt  | Standard                                                                                                                                                     |                         |                         |                                                             |                         |                         |  |
| Single Swath Table  | 131cm +/- 15cm<br>(105cm +/- 15cm<br>with end strut<br>gauge wheels)                                                                                         | N/A                     | N/A                     |                                                             |                         |                         |  |
| Static Deck Table   | N/A                                                                                                                                                          |                         | 1                       | 118cm +/- 15cm for end delivery configuration               |                         |                         |  |
| Shifting Deck Table | N/A                                                                                                                                                          | 110 cm                  | 146cm +/                | 146cm +/- 15cm (121cm +/- 15cm with end strut gauge wheels) |                         |                         |  |