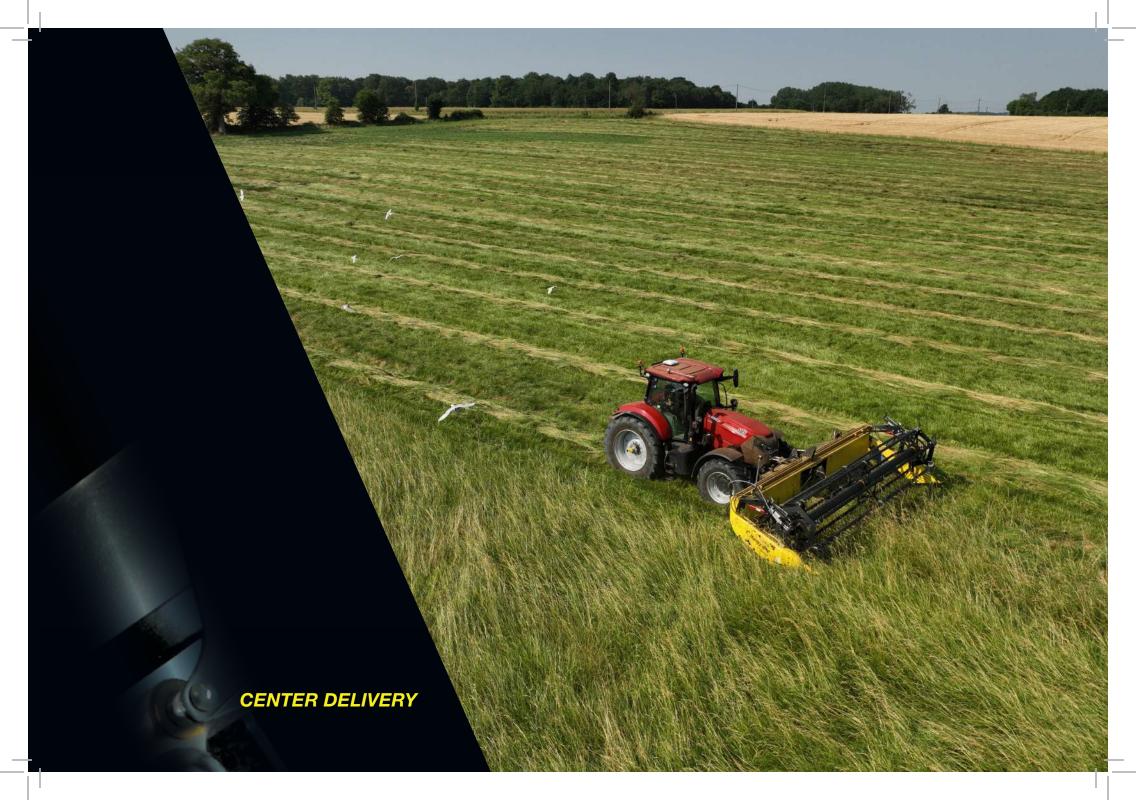

## SHIFT SWATH DECKS FROM INSIDE THE CAB

**RIGHT DELIVERY** 

Choose from shifting decks that switch between left, right and center delivery, or static decks that deliver from left and right. With control over the number and widths of your swaths, you'll bale faster and pick up your forage crops more efficiently.

Available in widths from 15' to 36', the Honey Bee ST Swather table is designed to fit all 100+ HP tractors with a front or rear three-point hitch. It's quick and easy uncoupling makes this swather easy to transport down narrow roads.