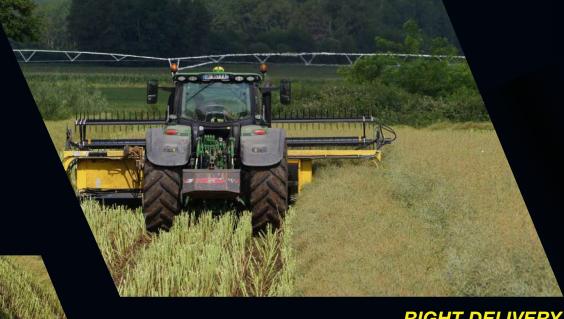

## SHIFT SWATH DECKS FROM INSIDE THE CAB

**RIGHT DELIVERY** 

Choose from shifting decks that switch between left, right and center delivery, or static decks that deliver from left and right. With control over the number and widths of your swaths, you'll bale faster and pick up your forage crops more efficiently.