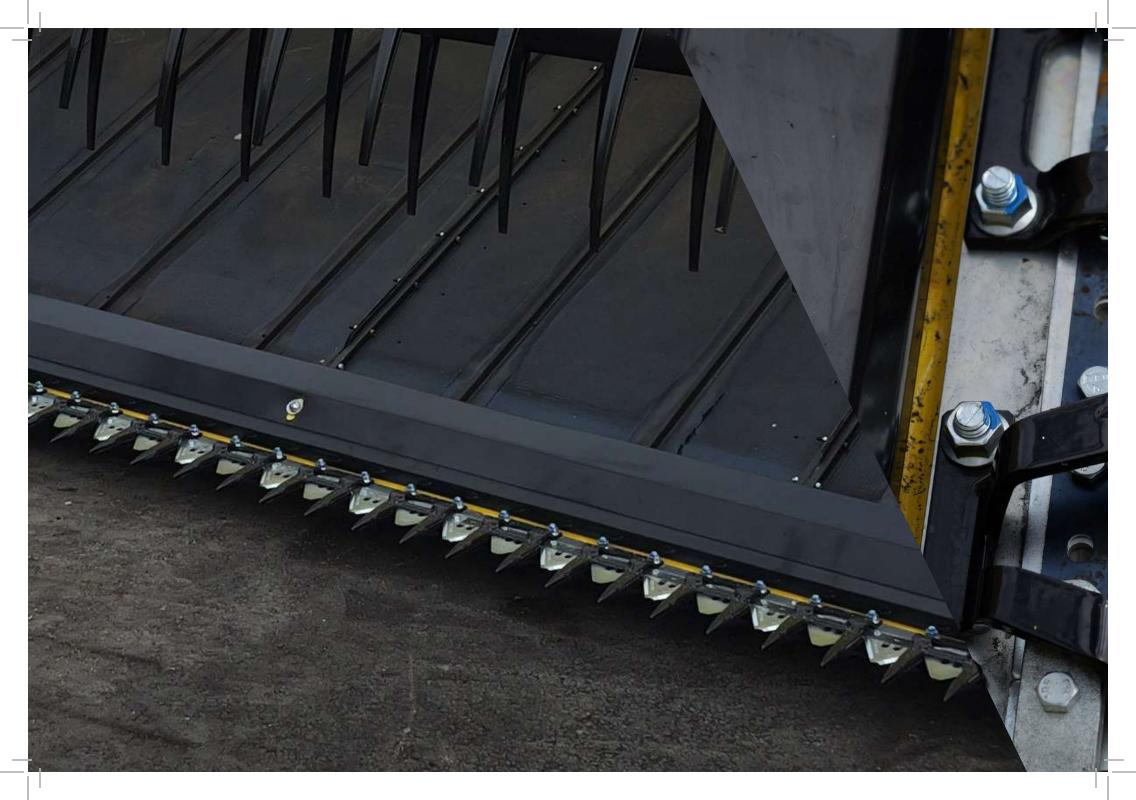

### ST GRAIN BELT SWATHER SPECIFICATIONS

| Specifications      | ST15                                                                                                                                                         | ST18                    | ST21                    | ST25                                                        | ST30                    | ST36                    |  |
|---------------------|--------------------------------------------------------------------------------------------------------------------------------------------------------------|-------------------------|-------------------------|-------------------------------------------------------------|-------------------------|-------------------------|--|
| Width               | 15' (4.6 m)                                                                                                                                                  | 18' (5.5 m)             | 21' (6.4 m)             | 25' (7.6 m)                                                 | 30' (9.1 m)             | 36' (10.9 m)            |  |
| Weight              | 3,500 lbs /<br>1,588 kg                                                                                                                                      | 3,986 lbs /<br>1,808 kg | 4,200 lbs /<br>1,905 kg | 5,100 lbs /<br>2,313 kg                                     | 6,200 lbs /<br>2,812 kg | 7,000 lbs /<br>3,175 kg |  |
| Hydraulic System    | Supplied by Honey Bee Pump                                                                                                                                   |                         |                         |                                                             |                         |                         |  |
| Header Floatation   | Supplied by Honey Bee Leaf Springs                                                                                                                           |                         |                         |                                                             |                         |                         |  |
| Cutting System      | SCH Easy Cut, spring steel guards, bolted sections                                                                                                           |                         |                         |                                                             |                         |                         |  |
| Knife Drive         | SCH Epicyclic 3 5/16" (8.4 cm) stroke, hydraulically driven, approximately 1,400 strokes per minute  Double                                                  |                         |                         |                                                             |                         |                         |  |
| Draper              | 42" (106.7 cm) wide rubberized polyester, fibreglass reinforced rubber slats Hydraulically driven, speed adjustable from approximately 0 - 690 fpm (210 mpm) |                         |                         |                                                             |                         |                         |  |
| Reel(s)             | 1-15' (4.6 m)                                                                                                                                                | 1 - 18' (5.5 m)         | 1 -21' (6.4 m)          | 1 - 25' (7.6 m)                                             | 1 - 30' (9.1 m)         | 1 - 36' (10.9 m)        |  |
|                     | Honey Bee Reel - 6 bat, quick change plastic teeth, multiple spacing. Quick tine adjustment                                                                  |                         |                         |                                                             |                         |                         |  |
| Reel Drive          | Standard - using Tractor Hydraulic System c/w one drive motor. Reel speed adjustable in cab                                                                  |                         |                         |                                                             |                         |                         |  |
| Gauge Wheels        | Optional                                                                                                                                                     |                         |                         |                                                             |                         |                         |  |
| Storage Transport   | Optional                                                                                                                                                     |                         |                         |                                                             |                         |                         |  |
| Cutterbar Poly Skid | Standard                                                                                                                                                     |                         |                         |                                                             |                         |                         |  |
| Hay Guard           | Standard                                                                                                                                                     |                         |                         |                                                             |                         |                         |  |
| Manual Header Tilt  | Standard                                                                                                                                                     |                         |                         |                                                             |                         |                         |  |
| Single Swath Table  | 131cm +/- 15cm<br>(105cm +/- 15cm<br>with end strut<br>gauge wheels)                                                                                         | N/A                     | N/A                     |                                                             |                         |                         |  |
| Static Deck Table   | N/A                                                                                                                                                          |                         | 1                       | 118cm +/- 15cm for end delivery configuration               |                         |                         |  |
| Shifting Deck Table | N/A                                                                                                                                                          | 110 cm                  | 146cm +/                | 146cm +/- 15cm (121cm +/- 15cm with end strut gauge wheels) |                         |                         |  |