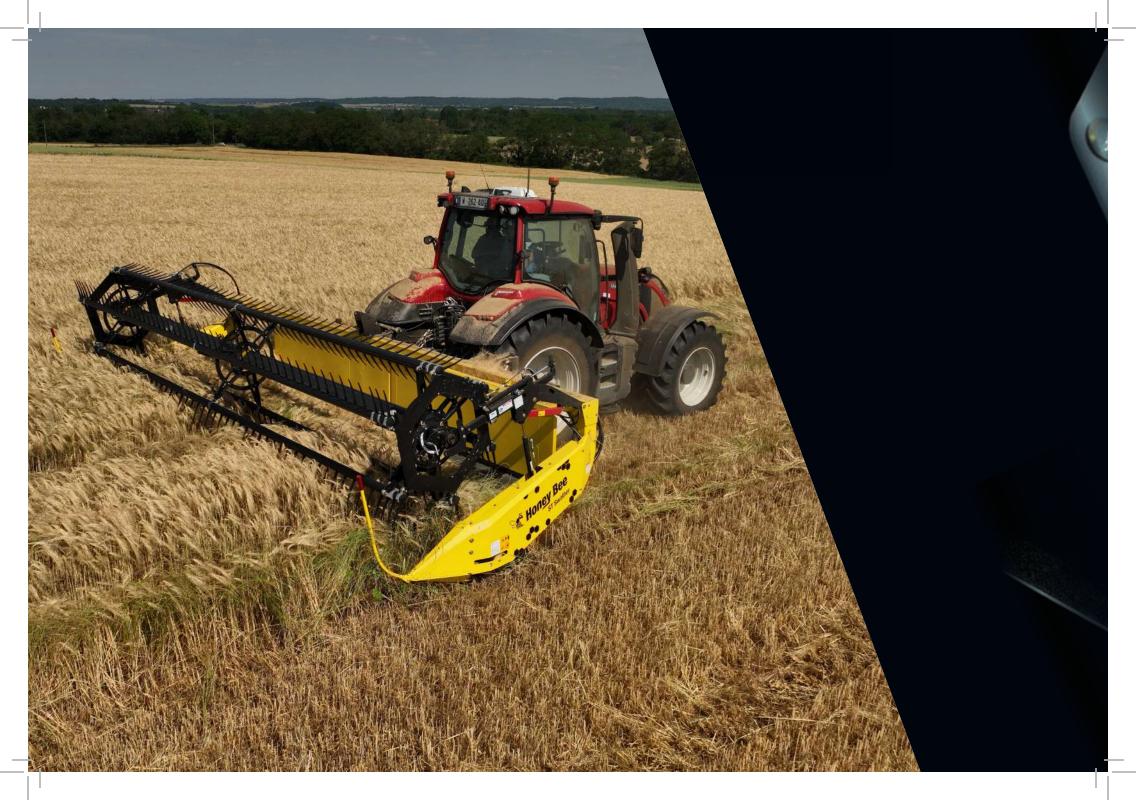

Available in widths from 15' to 36', the Honey Bee ST Swather table is designed to fit all 100+ HP tractors with a front or rear three-point hitch. It's quick and easy uncoupling makes this swather easy to transport down narrow roads.