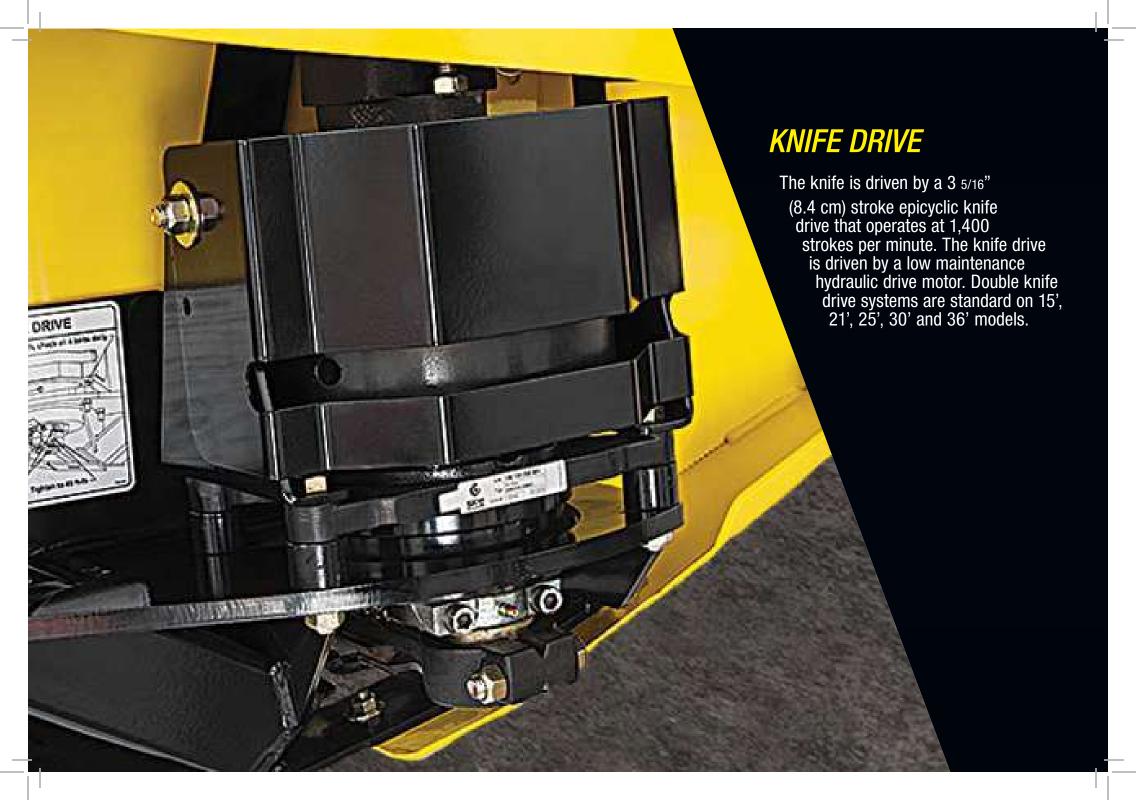

### ST GRAIN BELT SWATHER SPECIFICATIONS

| Specifications      | ST15                                                                                                                                                         | ST18                    | ST21                    | ST25                                                        | ST30                    | ST36                    |  |
|---------------------|--------------------------------------------------------------------------------------------------------------------------------------------------------------|-------------------------|-------------------------|-------------------------------------------------------------|-------------------------|-------------------------|--|
| Width               | 15' (4.6 m)                                                                                                                                                  | 18' (5.5 m)             | 21' (6.4 m)             | 25' (7.6 m)                                                 | 30' (9.1 m)             | 36' (10.9 m)            |  |
| Weight              | 3,500 lbs /<br>1,588 kg                                                                                                                                      | 3,986 lbs /<br>1,808 kg | 4,200 lbs /<br>1,905 kg | 5,100 lbs /<br>2,313 kg                                     | 6,200 lbs /<br>2,812 kg | 7,000 lbs /<br>3,175 kg |  |
| Hydraulic System    | Supplied by Honey Bee Pump                                                                                                                                   |                         |                         |                                                             |                         |                         |  |
| Header Floatation   | Supplied by Honey Bee Leaf Springs                                                                                                                           |                         |                         |                                                             |                         |                         |  |
| Cutting System      | SCH Easy Cut, spring steel guards, bolted sections                                                                                                           |                         |                         |                                                             |                         |                         |  |
| Knife Drive         | SCH Epicyclic 3 5/16" (8.4 cm) stroke, hydraulically driven, approximately 1,400 strokes per minute  Double                                                  |                         |                         |                                                             |                         |                         |  |
| Draper              | 42" (106.7 cm) wide rubberized polyester, fibreglass reinforced rubber slats Hydraulically driven, speed adjustable from approximately 0 - 690 fpm (210 mpm) |                         |                         |                                                             |                         |                         |  |
| Reel(s)             | 1-15' (4.6 m)                                                                                                                                                | 1 - 18' (5.5 m)         | 1 -21' (6.4 m)          | 1 - 25' (7.6 m)                                             | 1 - 30' (9.1 m)         | 1 - 36' (10.9 m)        |  |
|                     | Honey Bee Reel - 6 bat, quick change plastic teeth, multiple spacing. Quick tine adjustment                                                                  |                         |                         |                                                             |                         |                         |  |
| Reel Drive          | Standard - using Tractor Hydraulic System c/w one drive motor. Reel speed adjustable in cab                                                                  |                         |                         |                                                             |                         |                         |  |
| Gauge Wheels        | Optional                                                                                                                                                     |                         |                         |                                                             |                         |                         |  |
| Storage Transport   | Optional                                                                                                                                                     |                         |                         |                                                             |                         |                         |  |
| Cutterbar Poly Skid | Standard                                                                                                                                                     |                         |                         |                                                             |                         |                         |  |
| Hay Guard           | Standard                                                                                                                                                     |                         |                         |                                                             |                         |                         |  |
| Manual Header Tilt  | Standard                                                                                                                                                     |                         |                         |                                                             |                         |                         |  |
| Single Swath Table  | 131cm +/- 15cm<br>(105cm +/- 15cm<br>with end strut<br>gauge wheels)                                                                                         | N/A                     | N/A                     |                                                             |                         |                         |  |
| Static Deck Table   | N/A                                                                                                                                                          |                         | 1                       | 118cm +/- 15cm for end delivery configuration               |                         |                         |  |
| Shifting Deck Table | N/A                                                                                                                                                          | 110 cm                  | 146cm +/                | 146cm +/- 15cm (121cm +/- 15cm with end strut gauge wheels) |                         |                         |  |