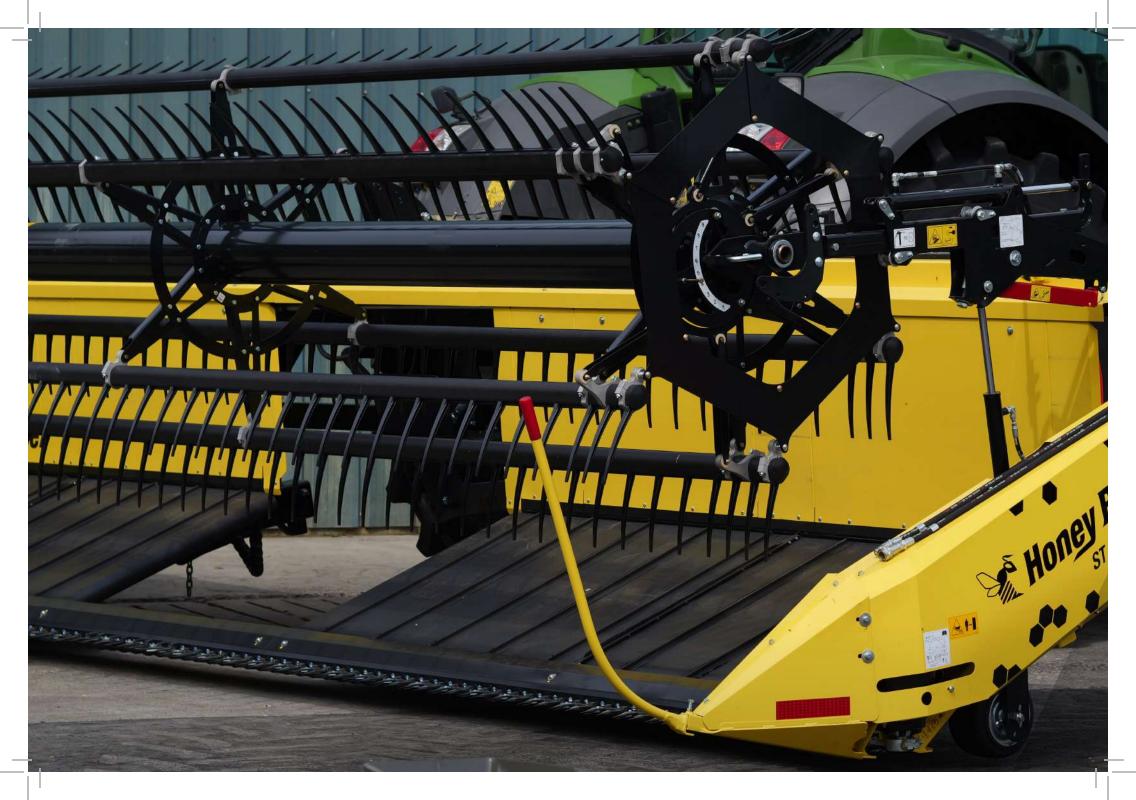

**LEFT DELIVERY** 

**ADAPTER** 

The adapter subframe attaches to the three-point hitch on either the front or rear of the tractor. The PTO-driven pump is integrated into the subframe and is used to power the knife drives and draper belts.