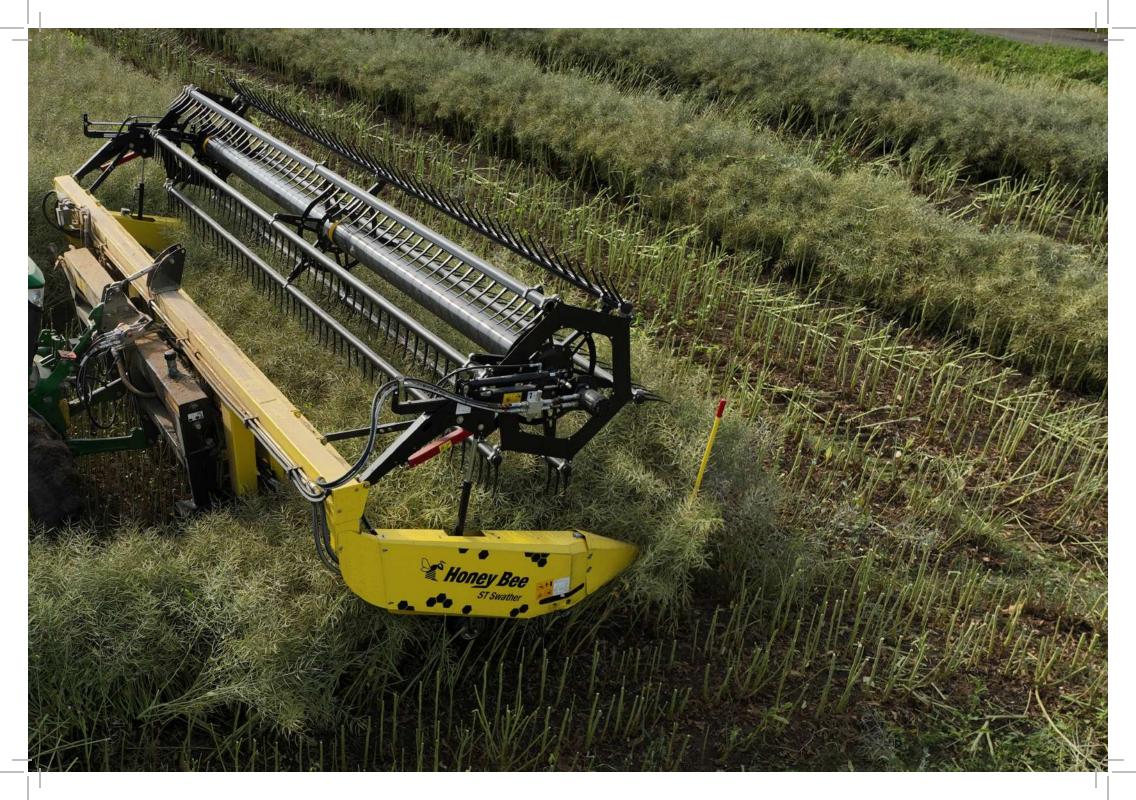

Available in widths from 15' to 36', the Honey Bee ST Swather table is designed to fit all 100+ HP tractors with a front or rear three-point hitch. It's quick and easy uncoupling makes this swather easy to transport down narrow roads.