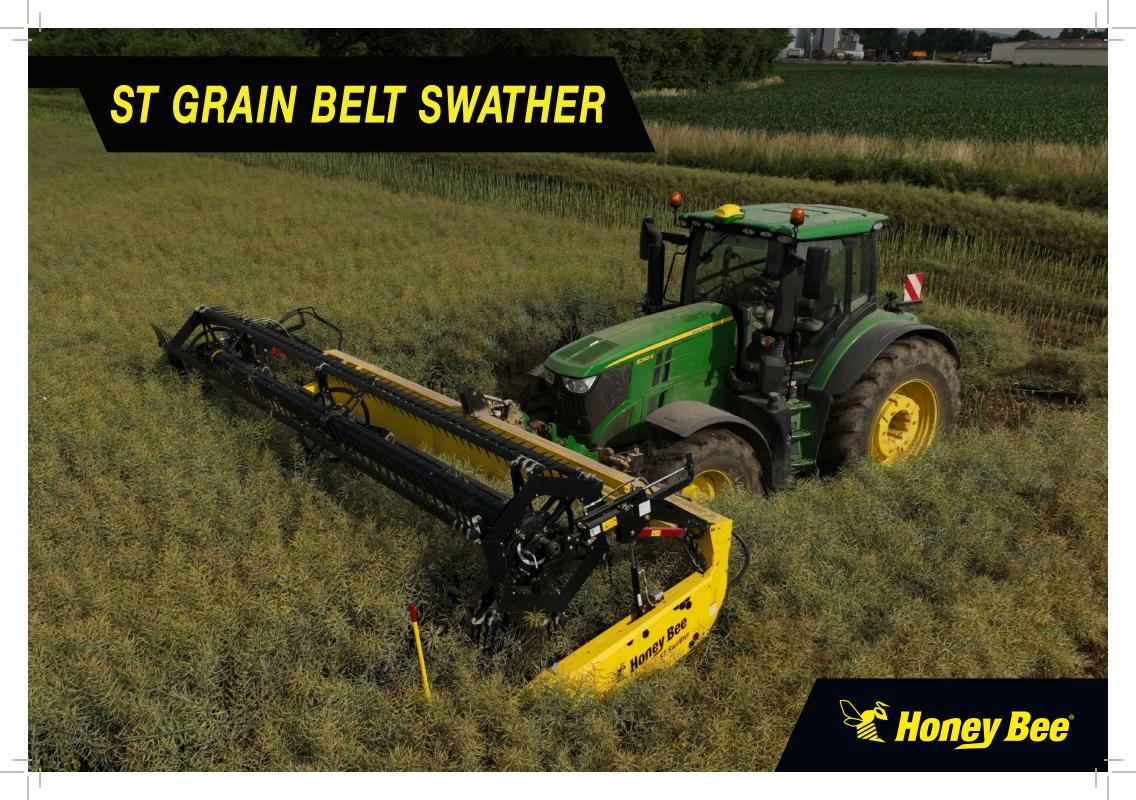

Available in widths from 15' to 36', the Honey Bee ST Swather table is designed to fit all 100+ HP tractors with a front or rear three-point hitch. It's quick and easy uncoupling makes this swather easy to transport down narrow roads.